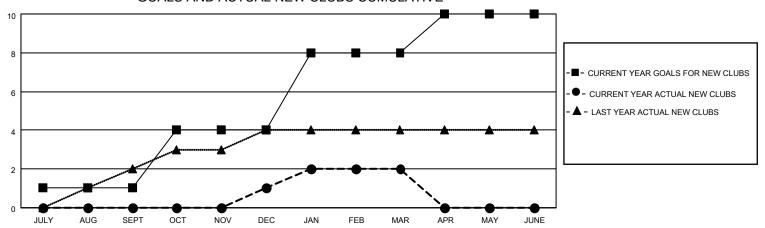

## GOALS AND ACTUAL NEW CLUBS CUMULATIVE

## MONTHLY MEMBERSHIP PROGRESS REPORT

LOCATION TEXAS District 2 T1 Results as of: 3/31/2022

| Clubs RESULTS FOR 2021-2022 |   |   |   | Members RESULTS FOR 2021-2022 |     |     |    |
|-----------------------------|---|---|---|-------------------------------|-----|-----|----|
|                             |   |   |   |                               |     |     |    |
| JULY/AUG/SEPT               | 1 | 0 | 2 | JULY/AUG/SEPT                 | 50  | 48  | 62 |
| OCT/NOV/DEC                 | 3 | 1 | 0 | OCT/NOV/DEC                   | 40  | 84  | 31 |
| JAN/FEB/MAR                 | 4 | 1 | 0 | JAN/FEB/MAR                   | 200 | 190 | 85 |
| APR/MAY/JUNE                | 2 | 0 | 0 | APR/MAY/JUNE                  | 100 | 0   | 0  |