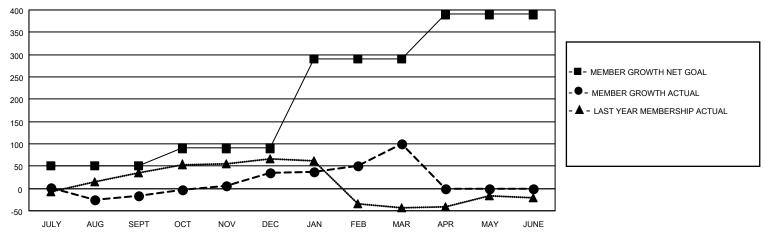

## GOALS AND ACTUAL MEMBERS CUMULATIVE

| DROPPED CLUBS: 2 |     | 24 CLUBS OF 40 ADDED 1 OR<br>MORE NEW MEMBERS | GENDER DISTRIBUTION                |              |  |
|------------------|-----|-----------------------------------------------|------------------------------------|--------------|--|
|                  |     | MORE NEW MEMBERS                              | MALE                               | 803 (64.09%) |  |
|                  |     |                                               | FEMALE                             | 450 (35.91%) |  |
| DROPPED MEMBERS  |     |                                               | NON BINARY                         | 0 (0.00%)    |  |
|                  |     |                                               | PREFER NOT TO ANSWER               | 0 (0.00%)    |  |
| DECEASED         | 8   |                                               |                                    |              |  |
| CLUB CANCELLED   | 42  | CLICK HERE FOR CUMULATIVE                     | TOTAL FAMILY UNIT MEMBERS          | 3 141        |  |
| OTHER            | 128 | MEMBERSHIP DATA                               |                                    |              |  |
| TOTAL 178        |     |                                               | FAMILY MEMBERS PAYING HALF DUES 71 |              |  |
|                  |     |                                               |                                    |              |  |

## MONTHLY MEMBERSHIP PROGRESS REPORT

LOCATION TEXAS District 2 T1 Results as of: 3/31/2022

| Clubs RESULTS FOR 2021-2022 |   |   |   | Members RESULTS FOR 2021-2022 |     |     |    |
|-----------------------------|---|---|---|-------------------------------|-----|-----|----|
|                             |   |   |   |                               |     |     |    |
| JULY/AUG/SEPT               | 1 | 0 | 2 | JULY/AUG/SEPT                 | 50  | 48  | 62 |
| OCT/NOV/DEC                 | 3 | 1 | 0 | OCT/NOV/DEC                   | 40  | 84  | 31 |
| JAN/FEB/MAR                 | 4 | 1 | 0 | JAN/FEB/MAR                   | 200 | 190 | 85 |
| APR/MAY/JUNE                | 2 | 0 | 0 | APR/MAY/JUNE                  | 100 | 0   | 0  |